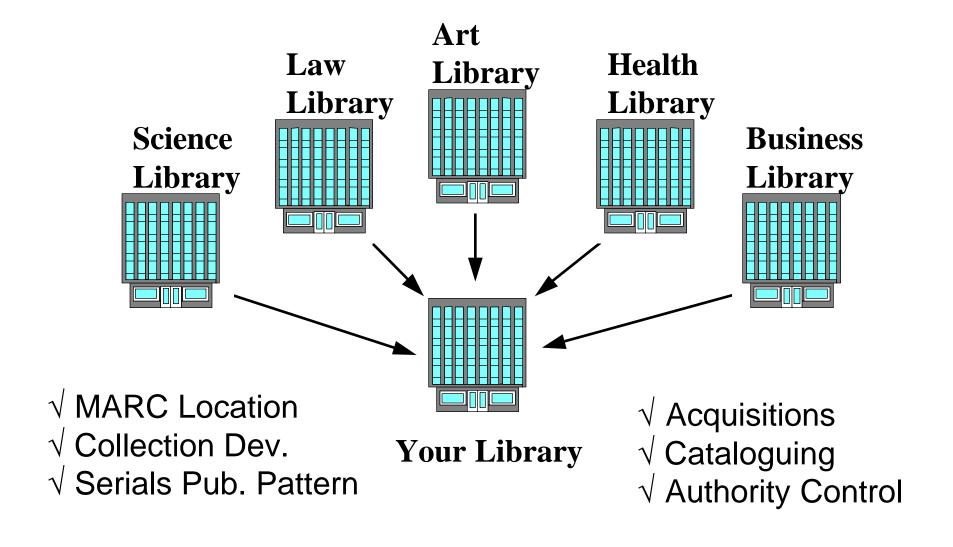

#### Z39.50 - Technical Services Gain

Art Library

**Your Library** 

Art Library

**Your Library** 

Your Library