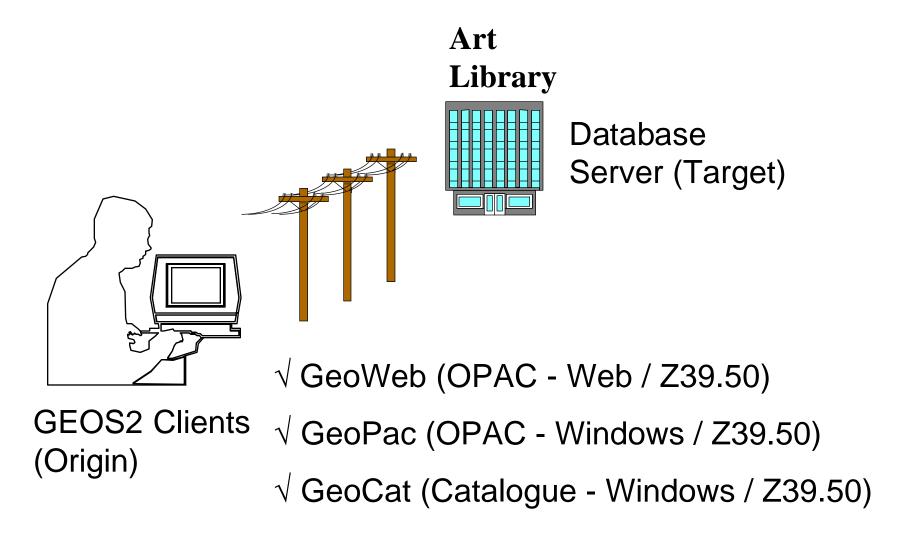

# GeoWeb (OPAC)

- User Interactive Web Page
- Web access to Z39.50 Databases
- Hypertext and Multimedia links
- HTML support
- No need for software installation on local workstation
- Researcher needs only Web browser

# GeoPac (OPAC)

- Software on Local System
- OPAC Client Graphical User Interface
- Hypertext and Multimedia links
- User configurable
- Multiple database connections
- Web Access through Library OPAC/URLs
- Internet Cataloguing sources

# GeoCat (Cataloguing)

- Cataloguing Z39.50 Client
- Software on Local System
- An extended feature to GeoPac
- OPAC Client Graphical User Interface
- User configurable
- Multiple database connections
- Internet as source of Cataloguing copy