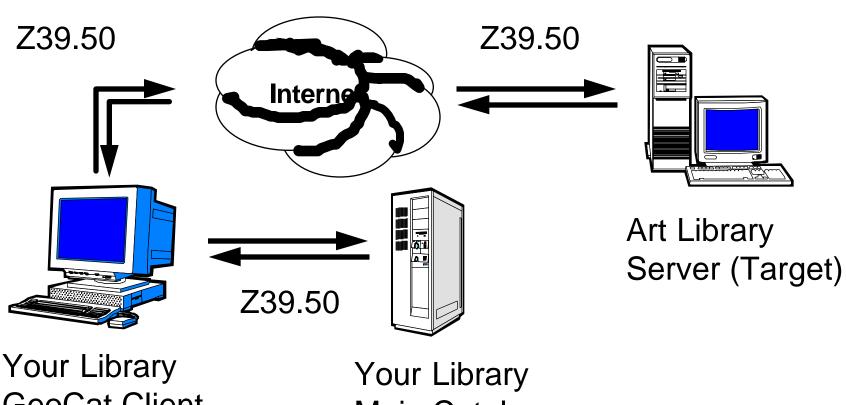

# GeoCat (Cataloguing)

- Cataloguing Z39.50 Client
- Software on Local System
- An extended feature to GeoPac
- OPAC Client Graphical User Interface
- User configurable
- Multiple database connections
- Internet as source of Cataloguing copy

# GeoCat Z39.50 Cataloguing Client

Your Library GeoCat Client (Origin)

Your Library
Main Catalogue
(GeacPlus)