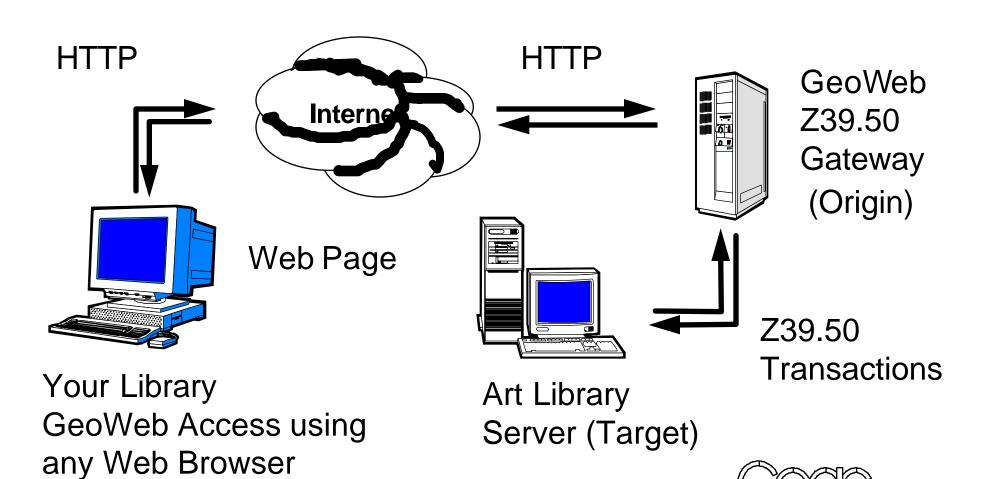

# GeoWeb (OPAC)

- User Interactive Web Page
- Web access to Z39.50 Databases
- Hypertext and Multimedia links
- HTML support
- No need for software installation on local workstation
- Researcher needs only Web browser

# GeoWeb Web / Z39.50 Gateway