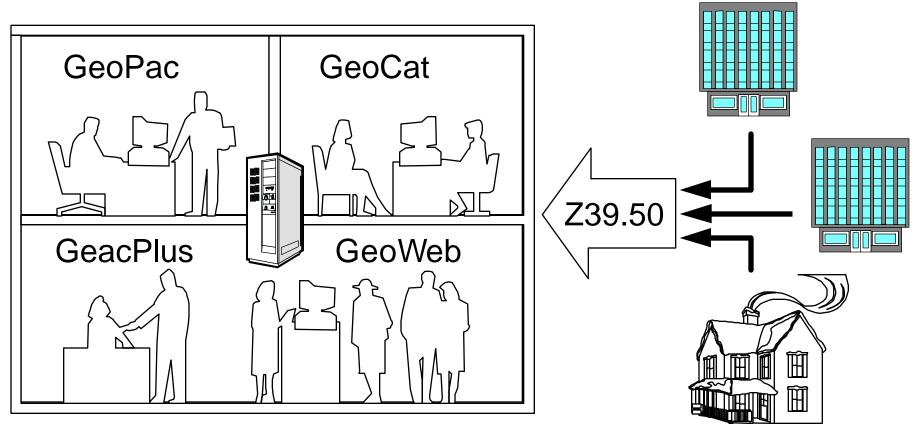

# GeoWeb (OPAC)

- User Interactive Web Page
- Web access to Z39.50 Databases
- Hypertext and Multimedia links
- HTML support
- No need for software installation on local workstation
- Researcher needs only Web browser

# GeoPac (OPAC)

- Software on Local System
- OPAC Client Graphical User Interface
- Hypertext and Multimedia links
- User configurable
- Multiple database connections
- Web Access through Library OPAC/URLs
- Internet Cataloguing sources

# GeoCat (Cataloguing)

- Cataloguing Z39.50 Client
- Software on Local System
- An extended feature to GeoPac
- OPAC Client Graphical User Interface
- User configurable
- Multiple database connections
- Internet as source of Cataloguing copy

# Typical Z39.50 Setup using GeacPlus Library System

Your Library (Origin)

Remote Libraries (Target)

# Typical Z39.50 Setup using GeacPlus Library System

Your Library (Target)

Remote Sites (Origin)