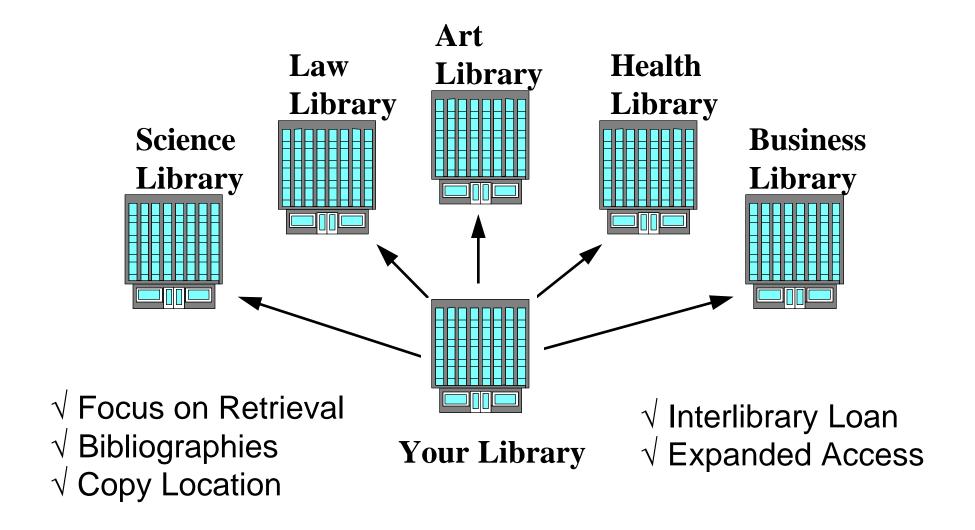

# Z39.50 in Action

#### Z39.50 Information Session

**IFLA** 

Copenhagen

Thursday, September 4, 1997

Z39.50 and Resource Sharing by Geac



# Z39.50 Expanded Access

Z39.50 Client (Origin)



Regional



# Z39.50 Expanded Access

Z39.50 Client (Origin)



Z39.50 Servers (Target)

0



**National** 



# Z39.50 Expanded Access

Z39.50 Client (Origin)



World Wide



#### Z39.50 - Public Services Gain





#### Z39.50 - Technical Services Gain









Art Library





**Your Library** 



Art Library



**Your Library** 





Your Library



















# GeoWeb (OPAC)

- User Interactive Web Page
- Web access to Z39.50 Databases
- Hypertext and Multimedia links
- HTML support
- No need for software installation on local workstation
- Researcher needs only Web browser



# GeoWeb Web / Z39.50 Gateway



# GeoPac (OPAC)

- Software on Local System
- OPAC Client Graphical User Interface
- Hypertext and Multimedia links
- User configurable
- Multiple database connections
- Web Access through Library OPAC/URLs
- Internet Cataloguing sources



# GeoPac Z39.50 Search Engine



Your Library GeoPac (Origin)



# GeoCat (Cataloguing)

- Cataloguing Z39.50 Client
- Software on Local System
-