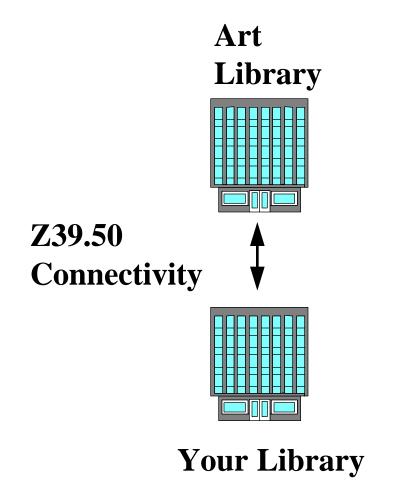

#### Z39.50 - Technical Services Gain

Art Library

**Your Library** 

Art Library

**Your Library** 

Your Library