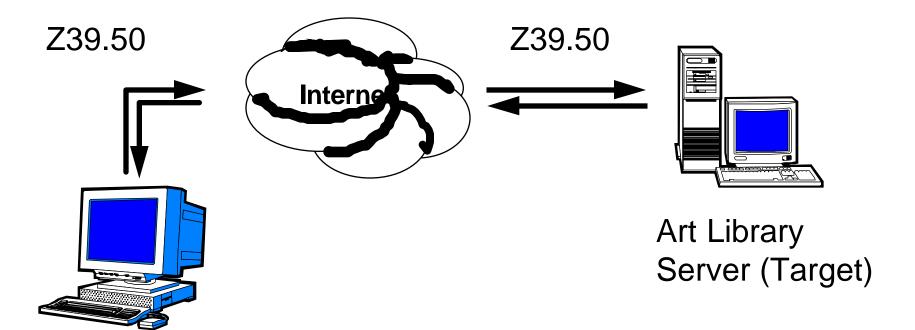

ional** 



# Z39.50 Expanded Access

Z39.50 Client (Origin)



World Wide



#### Z39.50 - Public Services Gain





#### Z39.50 - Technical Services Gain









Art Library





**Your Library** 



Art Library



**Your Library** 





Your Library



















# GeoWeb (OPAC)

- User Interactive Web Page
- Web access to Z39.50 Databases
- Hypertext and Multimedia links
- HTML support
- No need for software installation on local workstation
- Researcher needs only Web browser



# GeoWeb Web / Z39.50 Gateway



# GeoPac (OPAC)

- Software on Local System
- OPAC Client Graphical User Interface
- Hypertext and Multimedia links
- User configurable
- Multiple database connections
- Web Access through Library OPAC/URLs
- Internet Cataloguing sources



# GeoPac Z39.50 Search Engine



Your Library GeoPac (Origin)



# GeoCat (Cataloguing)

- Cataloguing Z39.50 Client
- Software on Local System
- An extended feature to GeoPac
- OPAC Client Graphical User Interface
- User configurable
- Multiple database connections
- Internet as source of Cataloguing copy



# GeoCat Z39.50 Cataloguing Client



Your Library GeoCat Client (Origin)

Your Library
Main Catalogue
(GeacPlus)



# Typical Z39.50 Setup using GeacPlus Library System



Your Library (Origin)

Remote Libraries (Target)



# Typical Z39.50 Setup using GeacPlus Library System



Your Library (Target)

Remote Sites (Origin)



# IFLA Copenhagen Z39.50 Information Session