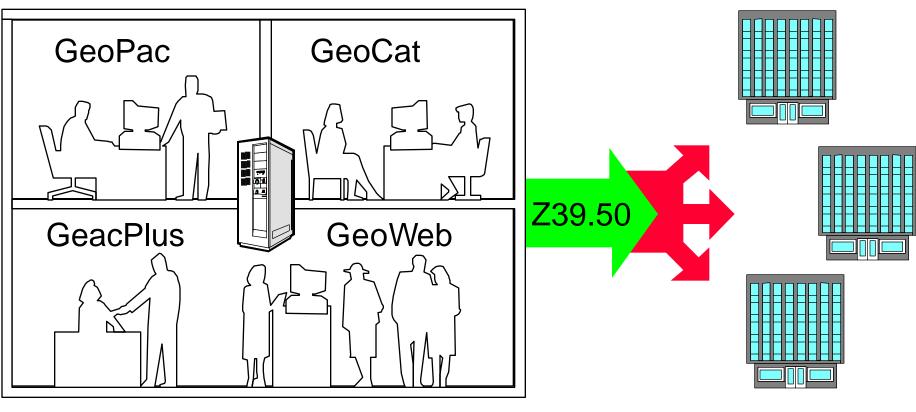

# Typical Z39.50 Setup using GeacPlus Library System

Your Library (Origin)

Remote Libraries (Target)

# Typical Z39.50 Setup using GeacPlus Library System

Your Library (Target)

Remote Sites (Origin)